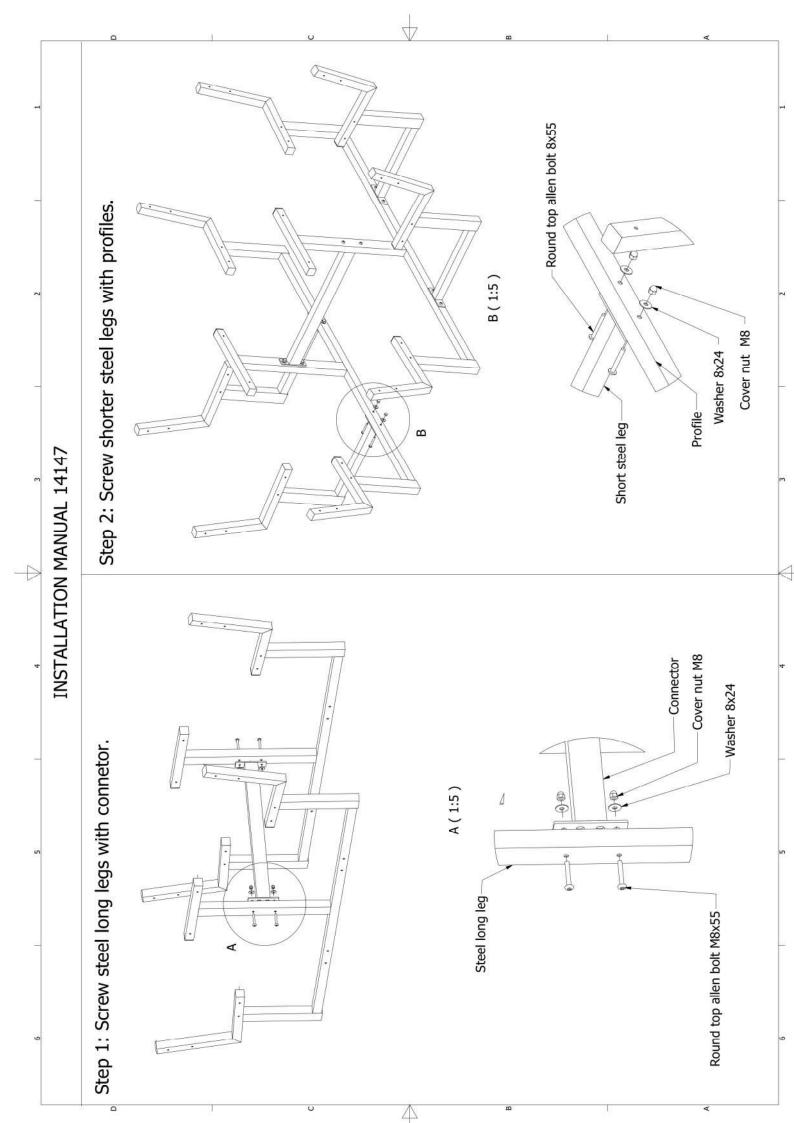

### Installation manual to the ground

If You want to install bench/table/trashbin/bike parking to the ground make holes in the ground, put threaded rod and level product with nut and washer, like in the drawing. Screw the product using threaded rod with plate, washer and selflocking nut.