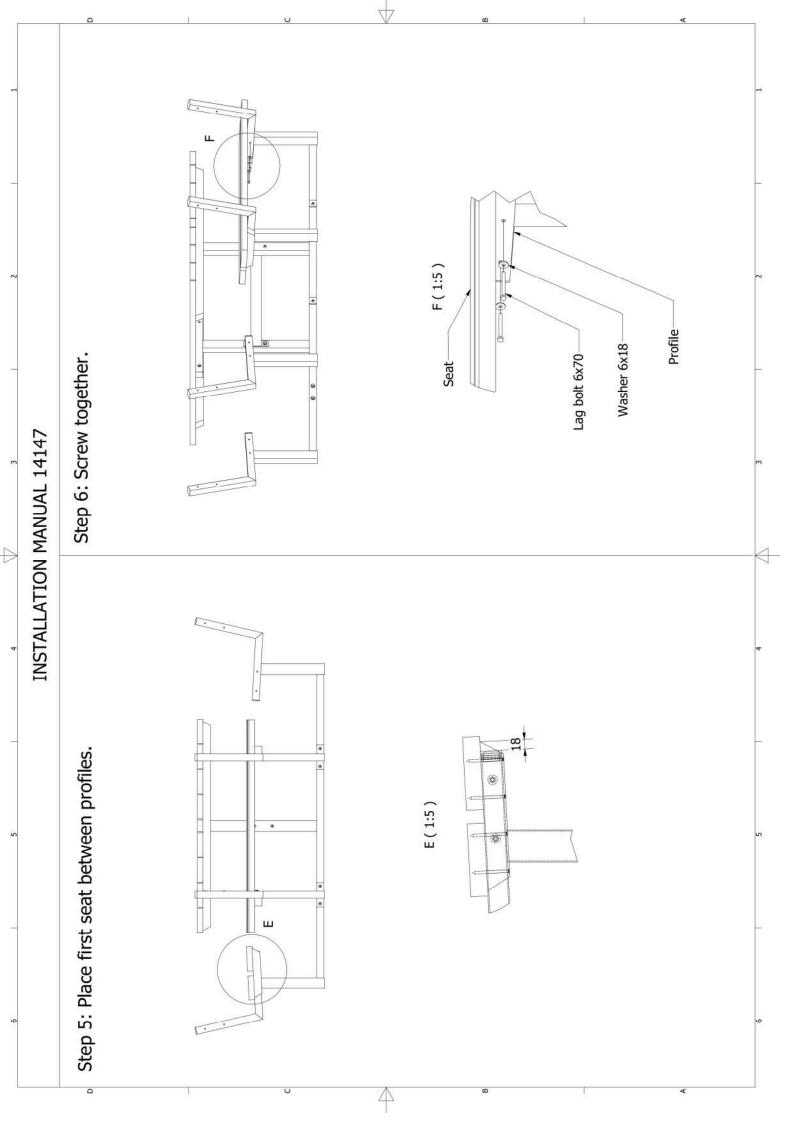

sions:  |  |
| Underground: |  |
| Supplier:    |  |
|              |  |
|              |  |

Buying date: Installation: Guarantee:

#### **COMPANY DATA**

| Name:          |  |
|----------------|--|
| Address:       |  |
| Zip code/city: |  |
| Place:         |  |
| Phone:         |  |
| Fax:           |  |
| Email:         |  |

| <b>OWNERS DATA</b> |  |
|--------------------|--|
| Name:              |  |
| Contact:           |  |
| Address:           |  |
| Zip code/city:     |  |
| Place:             |  |
| Phone:             |  |
| Fax:               |  |
| Email:             |  |

#### ADMINISTRATOR DATA

| Name:          |  |
|----------------|--|
| Contact:       |  |
| Address:       |  |
| Zip code/city: |  |
| Phone:         |  |
| Fax:           |  |
| Email:         |  |













Impregnate surface.



Grind surface before install.

### Installation manual to the ground

If You want to install bench/table/trashbin/bike parking to the ground make holes in the ground, put threaded rod and level product with nut and washer, like in the drawing. Screw the product using threaded rod with plate, washer and selflocking nut.

Cover the threaded rod using plastic cup. Concreted threaded rod.