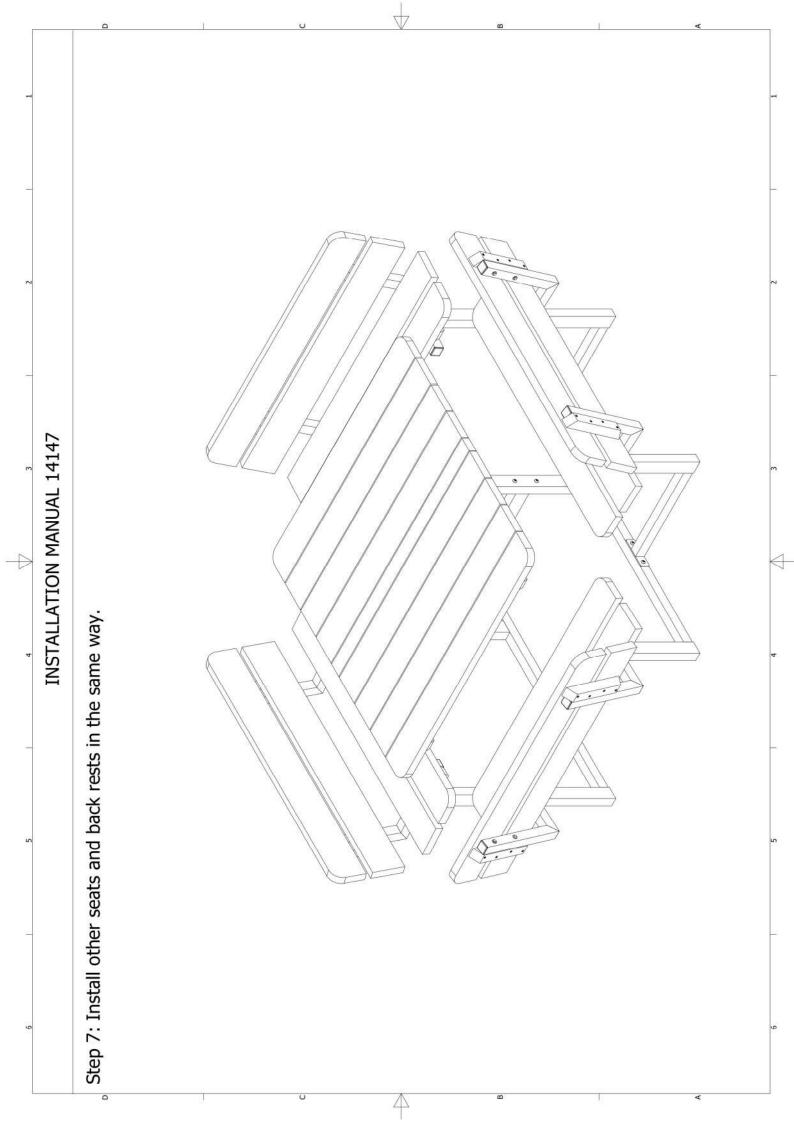

ons:  |  |
| Underground: |  |
| Supplier:    |  |
|              |  |
|              |  |

Buying date: Installation: Guarantee:

#### **COMPANY DATA**

| Name:          |  |
|----------------|--|
| Address:       |  |
| Zip code/city: |  |
| Place:         |  |
| Phone:         |  |
| Fax:           |  |
| Email:         |  |

| <b>OWNERS DATA</b> |  |
|--------------------|--|
| Name:              |  |
| Contact:           |  |
| Address:           |  |
| Zip code/city:     |  |
| Place:             |  |
| Phone:             |  |
| Fax:               |  |
| Email:             |  |

#### ADMINISTRATOR DATA

| Name:          |  |
|----------------|--|
| Contact:       |  |
| Address:       |  |
| Zip code/city: |  |
| Phone:         |  |
| Fax:           |  |
| Email:         |  |













Impregnate surface.



Grind surface before install.

### Installation manual to the ground

If You want to install bench/table/trashbin/bike parking to the ground make holes in the ground, put threaded rod and level product with nut and washer, like in the drawing. Screw the product using threaded rod with plate, washer and selflocking nut.

Cover the threaded rod using plastic cup. Concreted threaded rod.