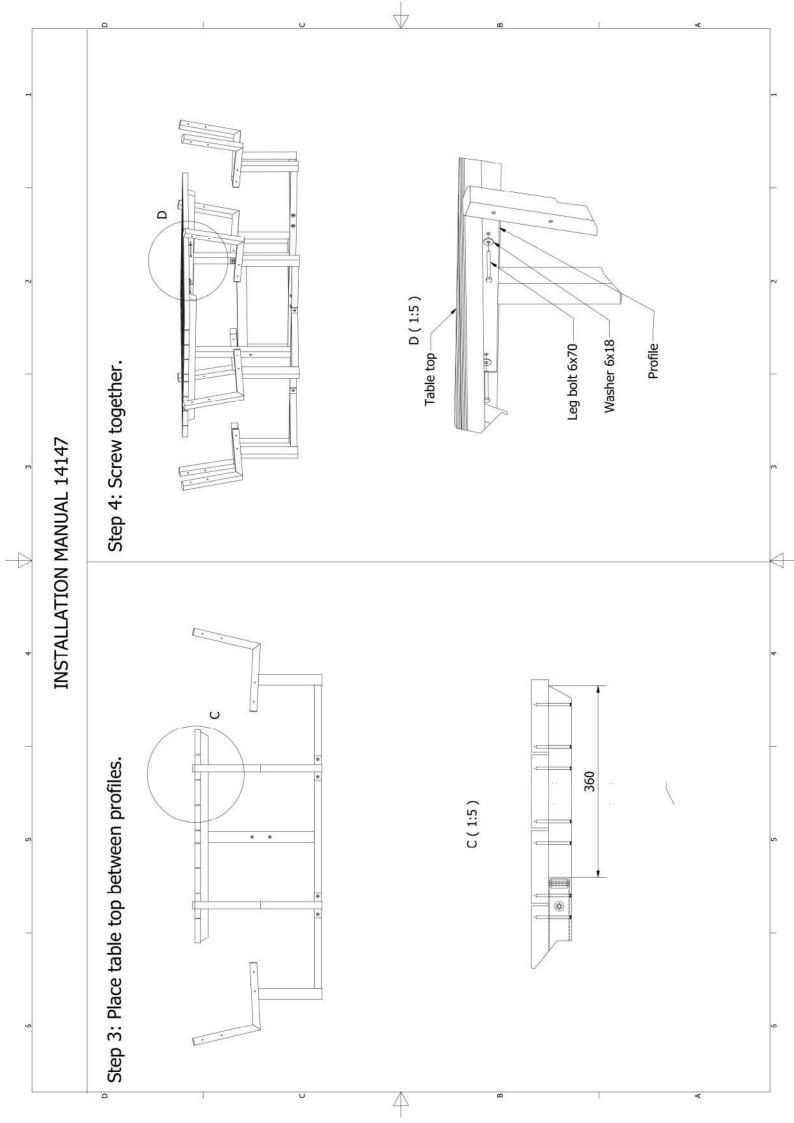

ensions:  |  |
| Underground: |  |
| Supplier:    |  |
|              |  |
|              |  |

Buying date: Installation: Guarantee:

#### **COMPANY DATA**

| Name:          |  |
|----------------|--|
| Address:       |  |
| Zip code/city: |  |
| Place:         |  |
| Phone:         |  |
| Fax:           |  |
| Email:         |  |

| <b>OWNERS DATA</b> |  |
|--------------------|--|
| Name:              |  |
| Contact:           |  |
| Address:           |  |
| Zip code/city:     |  |
| Place:             |  |
| Phone:             |  |
| Fax:               |  |
| Email:             |  |

#### ADMINISTRATOR DATA

| Name:          |  |
|----------------|--|
| Contact:       |  |
| Address:       |  |
| Zip code/city: |  |
| Phone:         |  |
| Fax:           |  |
| Email:         |  |













Impregnate surface.



Grind surface before install.

### Installation manual to the ground

If You want to install bench/table/trashbin/bike parking to the ground make holes in the ground, put threaded rod and level product with nut and washer, like in the drawing. Screw the product using threaded rod with plate, washer and selflocking nut.

Cover the threaded rod using plastic cup. Concreted threaded rod.