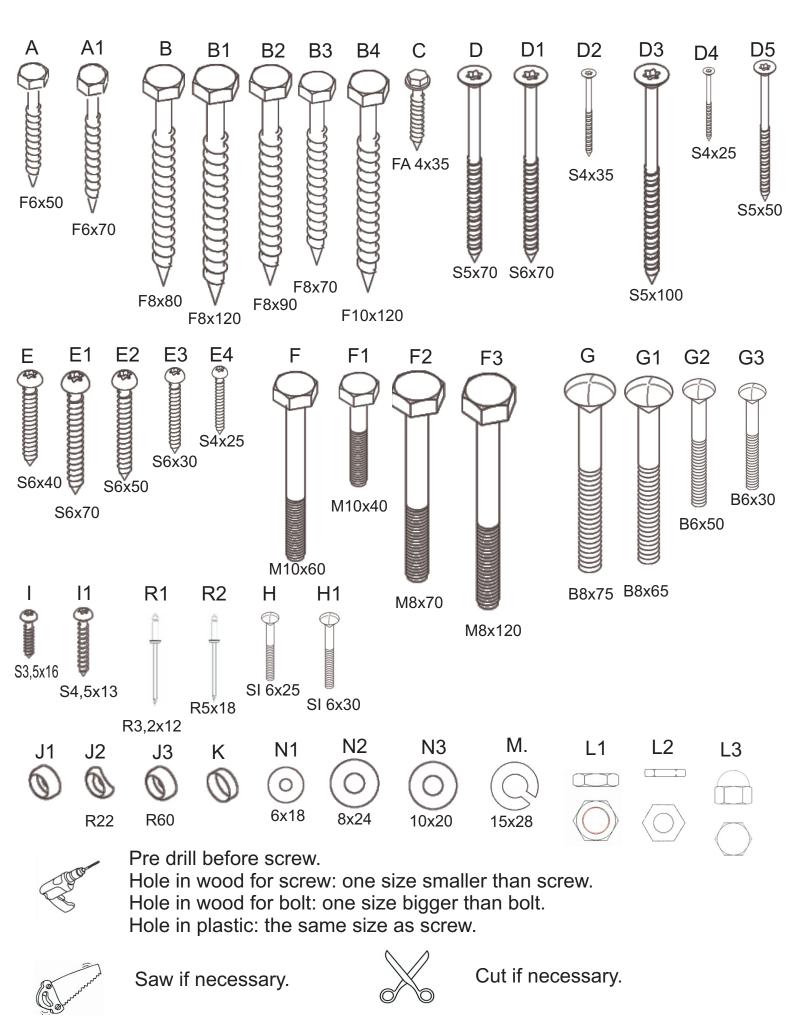

## OUTDOOR FURNITURE

Product name: Table&Bench Quadro, Steel Construction Catalogue number: 14147 Dimensions: 235x235 cm Total height: 77 cm Seat height: 43 cm Seat widht: 30 cm Spare parts available: YES

| PRODUCT DATA                    |                    |
|---------------------------------|--------------------|
| Product name:                   | Table&Bench Quadro |
|                                 | Steel Construction |
| Catalogue No.:                  | 14147              |
| Product type:                   | OUTDOOR FURNITURE  |
| <b>Critical Falling Height:</b> | cm                 |
| Dimonsions                      | 225v225 cm         |