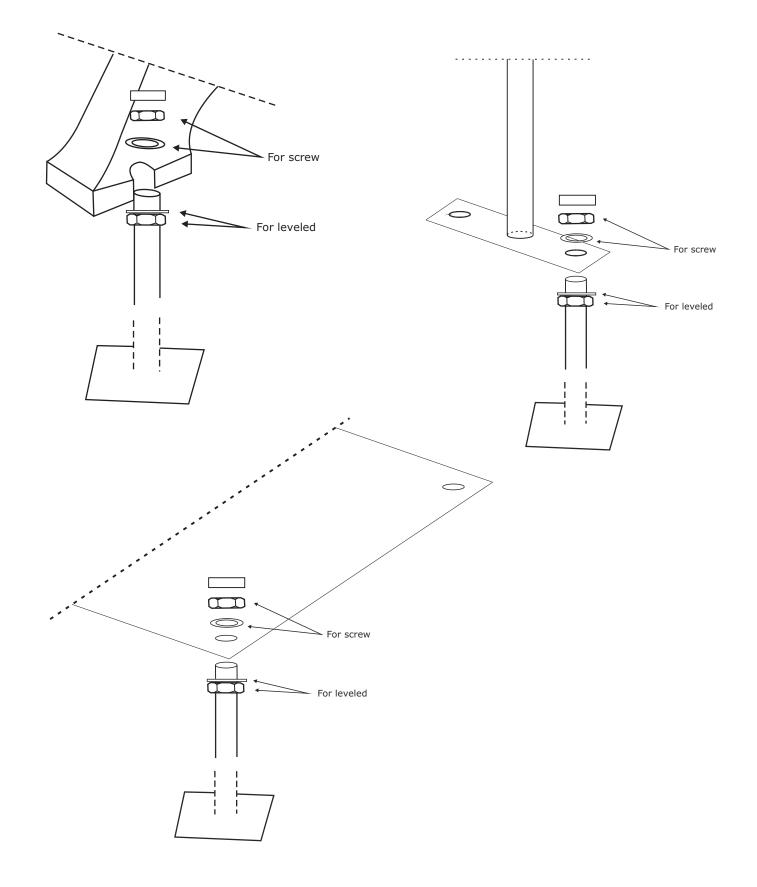

### Installation manual to the ground

If You want to install bench/table/trashbin/bike parking to the ground make holes in the ground, put threaded rod and level product with nut and washer, like in the drawing. Screw the product using threaded rod with plate, washer and selflocking nut.

Cover the threaded rod using plastic cup. Concreted threaded rod.