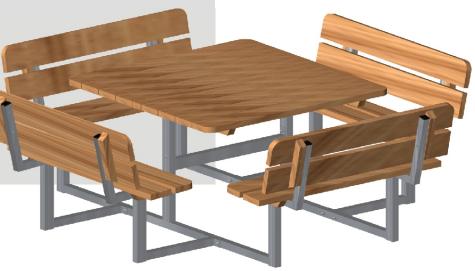

## OUTDOOR FURNITURE

Product name: Table&Bench Quadro, Steel Construction Catalogue number: 14147 Dimensions: 235x235 cm Total height: 77 cm Seat height: 43 cm Seat widht: 30 cm Spare parts available: YES

| PRODUCT DATA                    |                    |
|---------------------------------|--------------------|
| Product name:                   | Table&Bench Quadro |
|                                 | Steel Construction |
| Catalogue No.:                  | 14147              |
| Product type:                   | OUTDOOR FURNITURE  |
| <b>Critical Falling Height:</b> | cm                 |
| Dimonsions                      | 225v225 cm         |

# Dimensions:235x235cmSafety Zone:cmAge Level:years