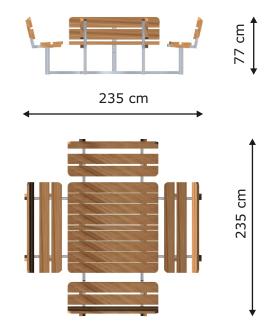

## OUTDOOR FURNITURE

Product name: Table&Bench Quadro, Steel Construction Catalogue number: 14147 Dimensions: 235x235 cm Total height: 77 cm Seat height: 43 cm Seat widht: 30 cm Spare parts available: YES

| PRODUCT DATA                    |                    |
|---------------------------------|--------------------|
| Product name:                   | Table&Bench Quadro |
|                                 | Steel Construction |
| Catalogue No.:                  | 14147              |
| Product type:                   | OUTDOOR FURNITURE  |
| <b>Critical Falling Height:</b> | cm                 |
| Dimonsions                      | 225v225 cm         |

# Dimensions:235x235cmSafety Zone:cmAge Level:years