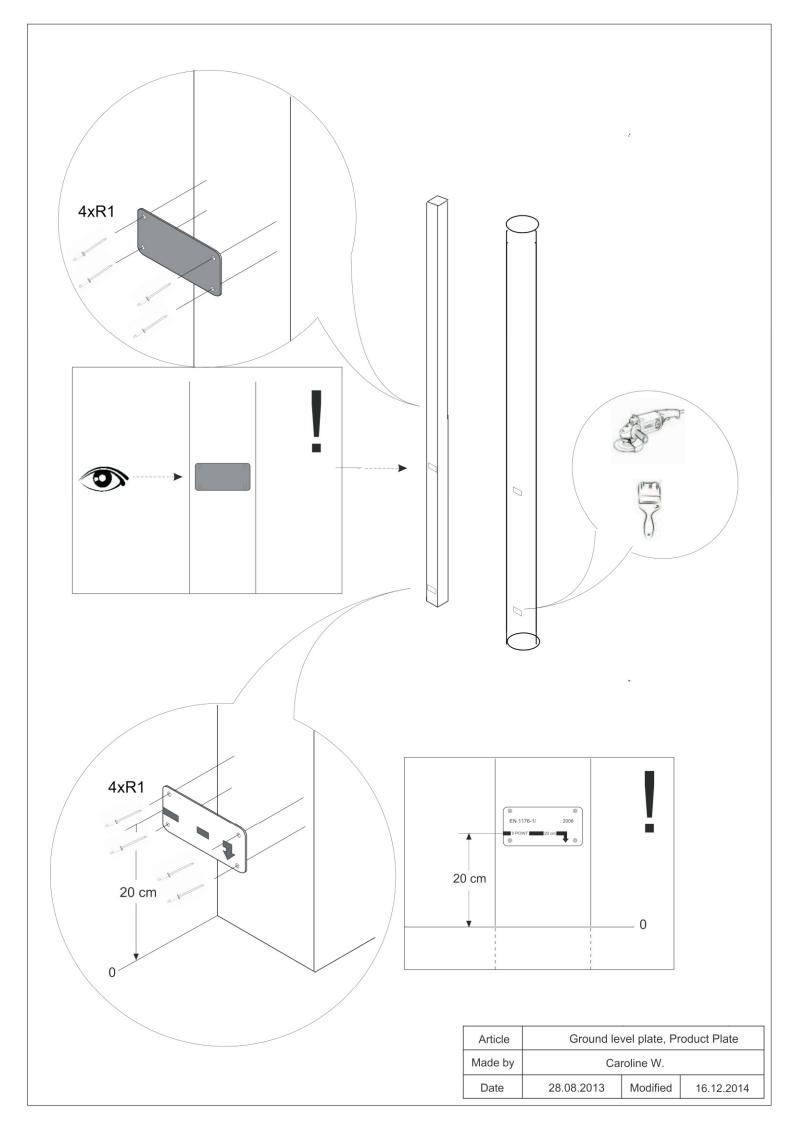

#### ADMINISTRATOR DATA

| Name:          |  |
|----------------|--|
| Contact:       |  |
| Address:       |  |
| Zip code/city: |  |
| Phone:         |  |
| Fax:           |  |
| Email:         |  |

Impregnate surface.

Grind surface before install.

### Installation manual to the ground

If You want to install bench/table/trashbin/bike parking to the ground make holes in the ground, put threaded rod and level product with nut and washer, like in the drawing. Screw the product using threaded rod with plate, washer and selflocking nut.

Cover the threaded rod using plastic cup. Concreted threaded rod.